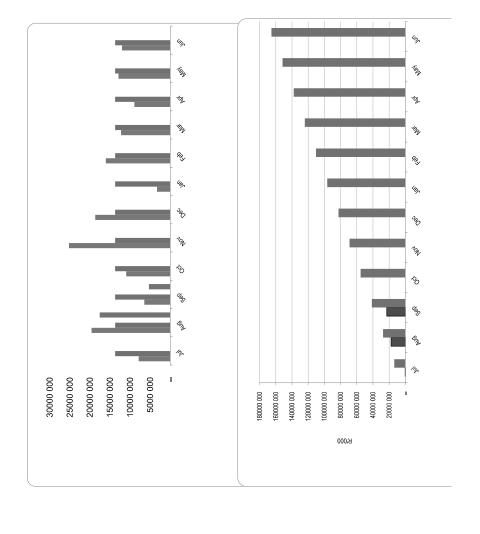

# 2. Capital Expenditure Report - Annexure A - Table C5 and SC34a

The Capital expenditure report shown in **Annexure** has been prepared based on the format required to be lodged electronically with the National Treasury. The actual spending to date excluding VAT is **13.87%** (R22 944mill).

| NC452 Ga-Segonyana - Table C5 Monthly Budget    |    |                   | pital Expe | nditure (m |        |                           |          | lassific     | ation and |
|-------------------------------------------------|----|-------------------|------------|------------|--------|---------------------------|----------|--------------|-----------|
| Vote Description                                | R  | 2023/2<br>Audited | Original   | Monthly    |        | <u>/ear 2024</u><br>YearT | YTD I    | YTD          | Full      |
| Rthousands                                      | ef | Auditeu           | Original   | actual     |        | D                         | 110      | %            | Year      |
|                                                 | 1  |                   |            | actuai     | actuai | _                         |          | %            | rear      |
| Total Capital single-year expenditure           | 4  | 154 544           | 165 413    | 5 318      | 22 944 | 41 353                    | (18 410) | <b>-4</b> 5% | 165 413   |
| Total Capital Expenditure                       |    | 154 544           | 165 413    | 5 318      | 22 944 | 41 353                    | (18 410) | -45%         | 165 413   |
| Capital Expenditure - Functional Classification |    |                   |            |            |        |                           |          | -            |           |
| Governance and administration                   |    | 3 456             | 5 025      | 8          | 122    | 1 256                     | (1 134)  | 90%          | 5 025     |
| Executive and council                           |    | _                 | -          | _          | _      | _                         | _        | _            | _         |
| Finance and administration                      |    | 3 456             | 5 025      | 8          | 122    | 1 256                     | (1 134)  | 90%          | 5 025     |
| Internal audit                                  |    | _                 | _          | _          | _      | _                         | _        | 0070         | _         |
| Community and public safety                     |    | 12 297            | 13 809     | _          | _      |                           | (3 452)  | 400          | 13 809    |
| Community and social services                   |    | 1 097             | 13 809     | -          | _      | 3 452                     | (3 452)  | 100          | 13 809    |
| Sport and recreation                            |    | 11 200            | -          | _          | _      | _                         | _        | %            | _         |
| Public safety                                   |    | _                 | _          | _          | _      | _                         | _        | -            | _         |
| Housing                                         |    | _                 | -          | -          | _      | _                         | _        | 100          | -         |
| Health                                          |    | _                 | _          | _          | _      | _                         | _        | %            | _         |
| Economic and environmental services             |    | 32 940            | 38 759     | 616        | 9 785  | 9 690                     |          | 1%           | 38 759    |
| Planning and development                        |    | 20 207            | 8 200      | 551        | 1 542  | 2 050                     | (/       | 1 /0         | 8 200     |
| Road transport                                  |    | 12 733            | 30 559     | 66         | 8 243  | 7 640                     | 603      | -            | 30 559    |
| Environmental protection                        |    | _                 | _          | _          | -      | _                         | _        | 25%          | -         |
| Trading services                                |    | 105 851           | 107 820    | 4 694      | 13 036 | 26 955                    |          | 8%           | 107 820   |
| Energysources                                   |    | 48 887            | 61 183     | 4 694      | 12 838 | 15 296                    |          | -            | 61 183    |
| Water management                                |    | 56 964            | 46 637     | _          | 198    | 11 659                    | (11 461) | 52%          | 46 637    |
| Waste water management                          |    | _                 | _          | _          | _      | _                         | _        | _            | _         |
| Waste management                                |    | _                 | _          | -          | -      | _                         | _        | 16%          | -         |
| Other                                           |    | _                 | _          | _          | _      | _                         | _        |              | _         |
| Total Capital Expenditure - Functional          | 3  | 154 544           | 165 413    | 5 318      | 22 944 | 41 353                    | (18 410) | <b>-45</b> % | 165 413   |
| Funded by:                                      |    |                   |            |            |        |                           |          |              |           |
| National Government                             |    | 126 464           | 147 688    | 4 462      | 20 782 | 36 922                    | (16 140) | <b>-</b> 44% | 147 688   |
| Provincial Government                           |    | _                 | -          | -          | _      | _                         | _        |              | _         |
| District Municipality                           |    | _                 | -          | _          | _      | -                         | _        |              | _         |
| Transfers recognised - capital                  |    | 126 464           | 147 688    | 4 462      | 20 782 | 36 922                    | (16 140) | -44%         | 147 688   |
| Borrowing                                       | 6  | _                 | -          | _          | _      | -                         | _        |              | -         |
| Internally generated funds                      |    | 26 071            | 17 725     | 856        | 2 162  |                           | (2 269)  |              |           |
| Total Capital Funding                           |    | 152 535           | 165 413    | 5 318      | 22 944 | 41 353                    | (18 410) | -45%         | 165 413   |

The Major Capital Expenditure variances against the budget are:

The monthly C-schedule is categorized by municipal vote and functional classification.

> Capital grants have an unfavorable variance, this is due to delay in procurement processes.