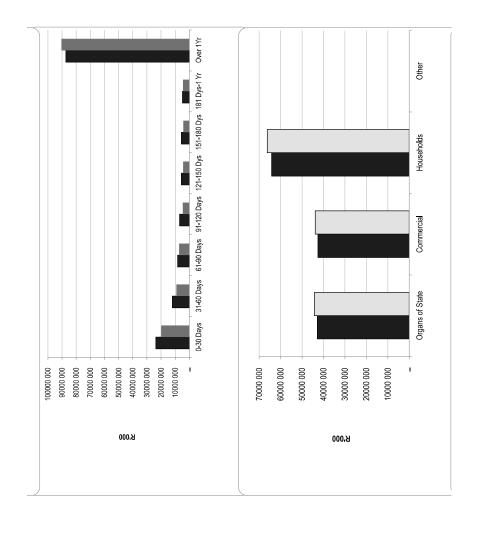

# 4. Outstanding Debtors report (Annexure A – Table SC3)

• The debtor's report has been prepared on the basis of the format required to be lodged electronically with National Treasury. This format provides an extended aged analysis, as well as an aged analysis by debtor type. The summary report indicates that:

Total outstanding debtors as of **30 SEPTEMBER 2024** amounts to **R154 193 million (Government**: R44 197 million, **Business**: R43 824 million, and **Households**: R66 173 million).

| NC452 Ga-Segonyana - Supporting Table SC3 Monthly E                  | Budget | Statement -  | aged debt     | ors - M03 - : | September      |                |                |                 |          |         |                          |
|----------------------------------------------------------------------|--------|--------------|---------------|---------------|----------------|----------------|----------------|-----------------|----------|---------|--------------------------|
| Description                                                          | NT     |              |               |               |                | Budget Yea     | ar 2024/25     |                 |          |         |                          |
| R thousands                                                          | Code   | 0-30<br>Days | 31-60<br>Days | 61-90<br>Days | 91-120<br>Days | 121-150<br>Dys | 151-180<br>Dys | 181 Dys-1<br>Yr | Over 1Yr | Total   | Total<br>over 90<br>days |
| Debtors Age Analysis By Income Source                                |        |              |               |               |                |                |                |                 |          |         |                          |
| Trade and Other Receivables from Exchange Transactions - Water       | 1200   | 4 329        | 2 089         | 1323          | 1175           | 858            | 927            | 674             | 7 358    | 18 733  | 10 992                   |
| Trade and Other Receivables from Exchange Transactions - Electricity | 1300   | 8 373        | 3 566         | 1339          | 1213           | 672            | 1034           | 538             | 6 848    | 23 583  | 10 305                   |
| Receivables from Non-exchange Transactions - Property Rates          | 1400   | 4 394        | 2 573         | 2 172         | 1731           | 1496           | 1411           | 1361            | 33 446   | 48 584  | 39 444                   |
| Receivables from Exchange Transactions - Waste Water Management      | 1500   | 2 894        | 1816          | 1425          | 955            | 821            | 961            | 794             | 11713    | 21379   | 15 244                   |
| Receivables from Exchange Transactions - Waste Management            | 1600   | 1463         | 897           | 775           | 482            | 444            | 422            | 392             | 6 8 10   | 11686   | 8 55′                    |
| Interest on Arrear Debtor Accounts                                   | 1810   | 848          | 948           | 892           | 847            | 796            | 760            | 731             | 13 986   | 19 808  | 17 120                   |
| Other                                                                | 1900   | 1371         | 36            | 345           | 448            | 521            | 140            | 448             | 7 112    | 10 420  | 8 668                    |
| Total By Income Source                                               | 2000   | 23 671       | 11 9 2 5      | 8 272         | 6 852          | 5 607          | 5 654          | 4 938           | 87 273   | 154 193 | 110 325                  |
| 2022/23 - totals only                                                |        | 19 955       | 9 086         | 7 222         | 4 644          | 4 402          | 4 257          | 4 456           | 90 537   | 144 558 | 108 295                  |
| Debtors Age Analysis By Customer Group                               |        |              |               |               |                |                |                |                 |          |         |                          |
| Organs of State                                                      | 2200   | 2 978        | 2 114         | 1245          | 1053           | 968            | 949            | 971             | 33 920   | 44 197  | 37 860                   |
| Commercial                                                           | 2300   | 12 599       | 4 644         | 2 779         | 2 325          | 1791           | 1913           | 1397            | 16 376   | 43 824  | 23 802                   |
| Households                                                           | 2400   | 8 095        | 5 167         | 4 248         | 3 475          | 2 849          | 2 792          | 2 570           | 36 977   | 66 173  | 48 663                   |
| Total By Customer Group                                              | 2600   | 23 671       | 11 9 2 5      | 8 272         | 6 852          | 5 607          | 5 654          | 4 938           | 87 273   | 154 193 | 110 325                  |