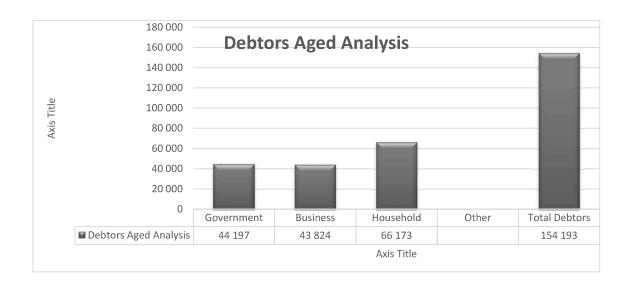

# 4. Outstanding Debtors report (Annexure A – Table SC3)

• The debtor's report has been prepared on the basis of the format required to be lodged electronically with National Treasury. This format provides an extended aged analysis, as well as an aged analysis by debtor type. The summary report indicates that:

Total outstanding debtors as of **30 SEPTEMBER 2024** amounts to **R154 193 million (Government**: R44 197 million, **Business**: R43 824 million, and **Households**: R66 173 million).

| NC452 Ga-Segonyana - Supporting Table SC3 Monthly E                  | Budget | Statement -  | aged debt     | ors - M03 - : | September      |                |                |                 |          |         |                          |
|----------------------------------------------------------------------|--------|--------------|---------------|---------------|----------------|----------------|----------------|-----------------|----------|---------|--------------------------|
| Description                                                          | NT     |              |               |               |                | Budget Yea     | ar 2024/25     |                 |          |         |                          |
| R thousands                                                          | Code   | 0-30<br>Days | 31-60<br>Days | 61-90<br>Days | 91-120<br>Days | 121-150<br>Dys | 151-180<br>Dys | 181 Dys-1<br>Yr | Over 1Yr | Total   | Total<br>over 90<br>days |
| Debtors Age Analysis By Income Source                                |        |              |               |               |                |                |                |                 |          |         |                          |
| Trade and Other Receivables from Exchange Transactions - Water       | 1200   | 4 329        | 2 089         | 1323          | 1175           | 858            | 927            | 674             | 7 358    | 18 733  | 10 992                   |
| Trade and Other Receivables from Exchange Transactions - Electricity | 1300   | 8 373        | 3 566         | 1339          | 1213           | 672            | 1034           | 538             | 6 848    | 23 583  | 10 305                   |
| Receivables from Non-exchange Transactions - Property Rates          | 1400   | 4 394        | 2 573         | 2 172         | 1731           | 1496           | 1411           | 1361            | 33 446   | 48 584  | 39 444                   |
| Receivables from Exchange Transactions - Waste Water Management      | 1500   | 2 894        | 1816          | 1425          | 955            | 821            | 961            | 794             | 11713    | 21379   | 15 244                   |
| Receivables from Exchange Transactions - Waste Management            | 1600   | 1463         | 897           | 775           | 482            | 444            | 422            | 392             | 6 8 10   | 11686   | 8 55′                    |
| Interest on Arrear Debtor Accounts                                   | 1810   | 848          | 948           | 892           | 847            | 796            | 760            | 731             | 13 986   | 19 808  | 17 120                   |
| Other                                                                | 1900   | 1371         | 36            | 345           | 448            | 521            | 140            | 448             | 7 112    | 10 420  | 8 668                    |
| Total By Income Source                                               | 2000   | 23 671       | 11 9 2 5      | 8 272         | 6 852          | 5 607          | 5 654          | 4 938           | 87 273   | 154 193 | 110 325                  |
| 2022/23 - totals only                                                |        | 19 955       | 9 086         | 7 222         | 4 644          | 4 402          | 4 257          | 4 456           | 90 537   | 144 558 | 108 295                  |
| Debtors Age Analysis By Customer Group                               |        |              |               |               |                |                |                |                 |          |         |                          |
| Organs of State                                                      | 2200   | 2 978        | 2 114         | 1245          | 1053           | 968            | 949            | 971             | 33 920   | 44 197  | 37 860                   |
| Commercial                                                           | 2300   | 12 599       | 4 644         | 2 779         | 2 325          | 1791           | 1913           | 1397            | 16 376   | 43 824  | 23 802                   |
| Households                                                           | 2400   | 8 095        | 5 167         | 4 248         | 3 475          | 2 849          | 2 792          | 2 570           | 36 977   | 66 173  | 48 663                   |
| Total By Customer Group                                              | 2600   | 23 671       | 11 9 2 5      | 8 272         | 6 852          | 5 607          | 5 654          | 4 938           | 87 273   | 154 193 | 110 325                  |